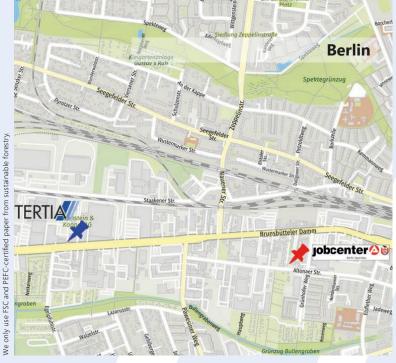

#### **TERTIA Berufsförderung GmbH & Co. KG**

Brunsbütteler Damm 190

13581 Berlin

Phone: 030 515665-900 www.tertia.de/Berlin E-Mail: startnow@tertia.de

### Your way to us:

Public transportation: Take the bus (line M32

Brunsbütteler Damm) to the bus stop Egelpfuhlstraße.